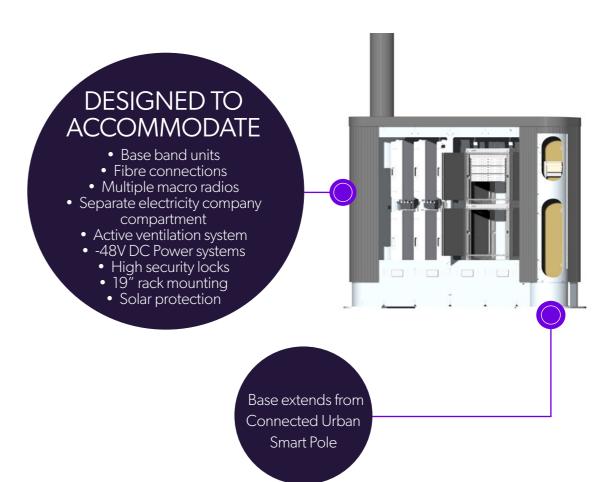

## CONNECTED URBAN EXTENDED BASE

The Connected Urban - Extended base is designed to house additional power distribution, radios, 19" rack mounted equipment and cabling when compared to the standard Connected Urban Smart Pole.

## **FLEXIBLE DESIGN**

Modular and scalable, with options of double, triple or quadruple module with external dimensions of 2m to 3m overall width with external depth of 0.75m and height of 2m.

2 Connected Urban Extended Base ••• Connected Urban Extended Base 3