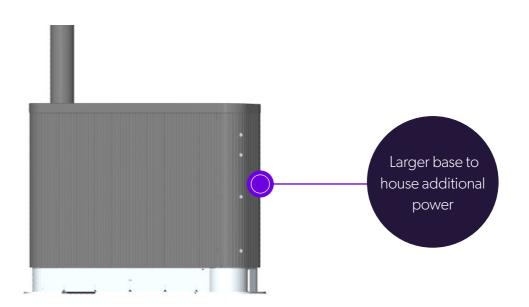

## CONNECTED URBAN EXTENDED BASE

The Connected Urban - Extended base is designed to house additional power distribution, radios, 19" rack mounted equipment and cabling when compared to the standard Connected Urban Smart Pole.

## **FLEXIBLE DESIGN**

Modular and scalable, with options of double, triple or quadruple module with external dimensions of 2m to 3m overall width with external depth of 0.75m and height of 2m.

2 Connected Urban Extended Base ••• Connected Urban Extended Base 3