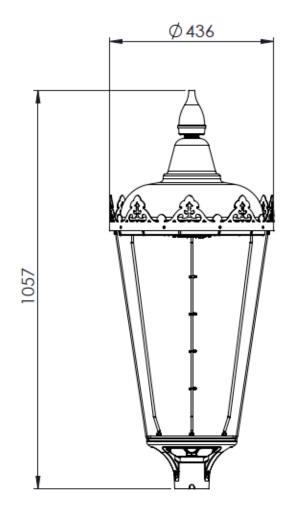

A small Regency period LED street lighting lantern for street lighting, residential roads, and other areas requiring a traditional lantern at minimal cost.

Our traditional lighting solutiong range has been re-engineered in celebraton of our centenary and now features 4th generation LED light engines, providing improved

performance and value for money.

With superior efficacy and lighting quality, the range is ideal for retrofit lighting or projects that needs a traditional-style lantern with the latest LED technology for optimal energy savings.

6.3kg

|                                                                 |                        | r i i i                 |
|-----------------------------------------------------------------|------------------------|-------------------------|
| CSP                                                             | CSP LEDs               | Mid Power LEDs          |
| 37                                                              | 28                     | 28                      |
| 11 - 70W                                                        | 9 - 65W                | 5 - 29W                 |
| >70                                                             |                        |                         |
| 4000K 3000K                                                     | 4000K 3000K 2700K      | 4000K 3000K 2700K 2200K |
| Up to G2                                                        | G3                     | G3                      |
| >70                                                             |                        |                         |
| PMMA                                                            |                        |                         |
| 1564 - 8989 lm                                                  | 1372 - 8449 lm         | 8701 - 3661 lm          |
| Up to 148 lm/W                                                  | Up to 155 lm/W         | Up to 151lm/W           |
| 1                                                               |                        |                         |
| DALI / 1 - 10V                                                  |                        |                         |
| L84 > 100Khrs (1400mA)                                          | L85 > 100Khrs (1500mA) | L81 > 100Khrs (1050mA)  |
| 200mA - 1400mA                                                  | 200mA - 1500mA         | 200mA - 1050mA          |
| 10kV Com.Mode 6 kV Diff. to IEC 61000-4-5                       |                        |                         |
| Multi step dimming                                              |                        |                         |
| Mini Photocell, Wireless CMS Options                            |                        |                         |
| -30°C to +20°C                                                  |                        |                         |
| 4 - 10m                                                         |                        |                         |
| PT60 - 76mm                                                     |                        |                         |
| None                                                            |                        |                         |
| Die cast aluminium, polycarbonate bowl and spun aluminium cover |                        |                         |
| Polyester powder coat cured under heat                          |                        |                         |
| Black RAL 9005                                                  |                        |                         |
| IP66 LED module, IP54 Body                                      |                        |                         |
| 0.17km <sup>2</sup>                                             |                        |                         |
| 6.3kg                                                           |                        |                         |